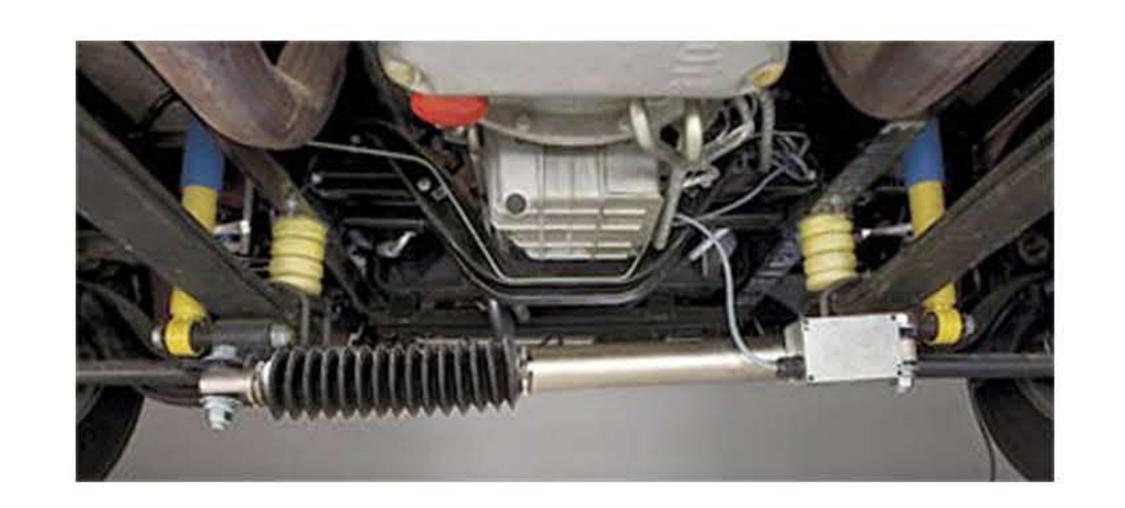

## SAFE T PLUS STEERING STABILIZER

SAFE T PLUS ENHANCES VEHICLE HANDLING BY PROVIDING POSITIVE CENTER POINT TRACKING WHICH GREATLY REDUCES STEERING ADJUSTMENTS DUE TO ROAD WANDER, RUT TRACKING ETC. SAFE T PLUS IMPROVES DRIVER CONTROL BY CONTROLLING RAPID, UNNECESSARY OR UNEXPECTED STEERING MOVEMENTS WHICH RESULT FROM EXTERNAL FORCES, SUCH AS STEERING TIRE BLOWOUTS, CHUCK HOLES AND PAVEMENT DROP.

\$1,042.50
INSTALLED\*
(MOST MODELS)