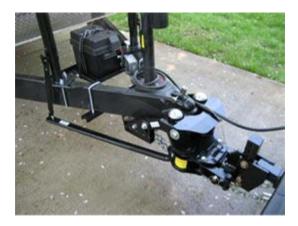

## **ProPride 3P Trailer Sway Control Hitch**

## **Specifications**

Solid steel, durable design and construction

•Patented yoke to eliminate trailer movement on the ball - even in panic stops

•3/4" thick Pivot Point Projection control links

•2000# rated weight distribution jacks

•1400# or 1000# weight distributing spring bars

•LIFETIME WARRANTY

•Color styled to match your trailer tongue

## **Description**

The ProPride 3P hitch is the most advanced trailer sway control hitch available for your towing needs. Jim Hensley, the man who revolutionized hitch performance with his old design, has improved and enhanced his new design for your extraordinary towing experience. With easy installation and use you'll experience towing stability and safety unmatched by any hitch available.